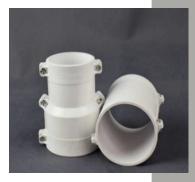

| Туре                    | Diameter Ø |
|-------------------------|------------|
| PVC Straight Muff Shell | 50         |
| PVC Straight Muff Shell | 63         |
| PVC Straight Muff Shell | 75         |
| PVC Straight Muff Shell | 90         |
| PVC Straight Muff Shell | 110        |
| PVC Straight Muff Shell | 125        |
| PVC Straight Muff Shell | 160        |

| Туре                       | Diameter Ø |
|----------------------------|------------|
| PVC Straight Reducer Shell | 63*50      |
| PVC Straight Reducer Shell | 75*63      |
| PVC Straight Reducer Shell | 75*50      |
| PVC Straight Reducer Shell | 90*75      |
| PVC Straight Reducer Shell | 110*90     |
| PVC Straight Reducer Shell | 160*110    |