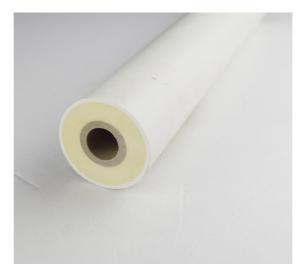

# PPR INSULATED

- INSULATION PERFORMANCE IS 4-9
  TIMES HIGHER THAN STANDARD
  PIPE INSULATION
- PIPES COME PRE-INSULATED SO
  THERE ARE NO INSULATION LABOR
  COSTS
- INSULATION THICKNESS IS
  CUSTOMIZABLE
- WE OFFER OUTER SHELLS FOR INSULATING THE PIPE FITTINGS

#### ONE OF THE MOST ENERGY-EFFICIENT METHODS OF TRANSPORTING WATER FOR HEATING OR COOLING APPLICATIONS OVER LONG DISTANCES UNDERGROUND.

PRE-INSULATED PP-R PIPE SYSTEM FOR HEATING, COOLING AND OUTDOOR PLUMBING INCLUDES A COMPLETE RANGE OF PRE-INSULATED FITTINGS AND PIPES.

TERRA PRE-INSULATED PIPE SYSTEM IS A COMPREHENSIVE SOLUTION FOR CONNECTING YOUR HEAT PUMP AND OUTDOOR PLUMBING. WE OFFER PPR PIPES ENCLOSED WITHIN A PVG PIPE, WITH A LAYER OF COMPRESSED POLY-URETHANE INSULATION IN BETWEEN. THIS INSULATION SERVES TO PREVENT CONDENSATION ON THE PIPE, WHILE THE PVG LAYER ADDS RIGIDITY AND PROTECTS THE INSULATION LAYER. PVG SHELLS ARE ALSO PROVIDED TO EN-SURE PROPER INSULATION FOR FITTINGS.