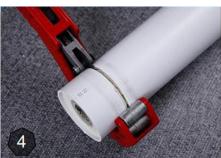

TERRA PRE-INSULATED PIPE SYSTEM IS A COMPREHENSIVE SOLUTION FOR CONNECTING YOUR HEAT PUMP AND OUTDOOR PLUMBING. WE OFFER PPR PIPES ENCLOSED WITHIN A PVG PIPE, WITH A LAYER OF COMPRESSED POLY-URETHANE INSULATION IN BETWEEN. THIS INSULATION SERVES TO PREVENT CONDENSATION ON THE PIPE, WHILE THE PVG LAYER ADDS RIGIDITY AND PROTECTS THE INSULATION LAYER. PVG SHELLS ARE ALSO PROVIDED TO EN-SURE PROPER INSULATION FOR FITTINGS.

### Internal structure diagram of PPR thermoplastic pipe

Three layers of protective insulation, more than 5 times better than rubber and plastic cotton insulation effect

Layer 1: PVC outer layer protection-anticorrosion, sunscreen, frost resistance and unbreakability