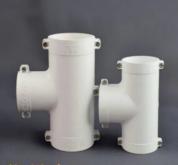

| Туре               | Diameter Ø |
|--------------------|------------|
| PVC T-shaped Shell | 50         |
| PVC T-shaped Shell | 63         |
| PVC T-shaped Shell | 75         |
| PVC T-shaped Shell | 90         |
| PVC T-shaped Shell | 110        |
| PVC T-shaped Shell | 125        |
| PVC T-shaped Shell | 160        |

| Туре                       | Diameter Ø  |
|----------------------------|-------------|
| PVC T-shaped Reducer Shell | 63*50*63    |
| PVC T-shaped Reducer Shell | 63*63*50    |
| PVC T-shaped Reducer Shell | 75*50*75    |
| PVC T-shaped Reducer Shell | 75*75*50    |
| PVC T-shaped Reducer Shell | 75*63*75    |
| PVC T-shaped Reducer Shell | 75*75*63    |
| PVC T-shaped Reducer Shell | 90*50*90    |
| PVC T-shaped Reducer Shell | 90*90*50    |
| PVC T-shaped Reducer Shell | 90*63*90    |
| PVC T-shaped Reducer Shell | 90*90*63    |
| PVC T-shaped Reducer Shell | 90*75*90    |
| PVC T-shaped Reducer Shell | 90*90*75    |
| PVC T-shaped Reducer Shell | 110*63*110  |
| PVC T-shaped Reducer Shell | 110*110*63  |
| PVC T-shaped Reducer Shell | 110*75*110  |
| PVC T-shaped Reducer Shell | 110*90*100  |
| PVC T-shaped Reducer Shell | 125*63*125  |
| PVC T-shaped Reducer Shell | 125*75*125  |
| PVC T-shaped Reducer Shell | 125*90*125  |
| PVC T-shaped Reducer Shell | 125*110*125 |
| PVC T-shaped Reducer Shell | 160*90*125  |
| PVC T-shaped Reducer Shell | 160*110*160 |
| PVC T-shaped Reducer Shell | 160*125*160 |