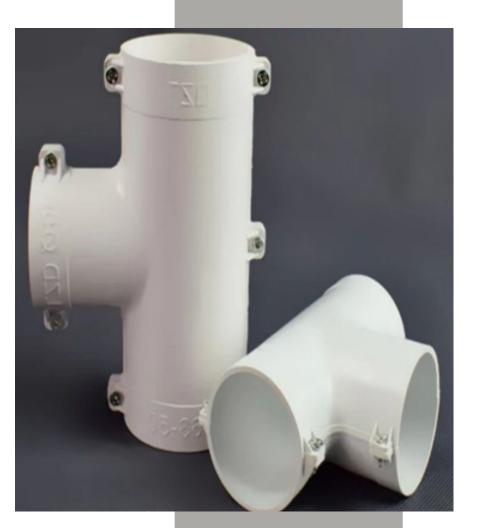

| Туре               | Diameter Ø |
|--------------------|------------|
| PVC T-shaped Shell | 50         |
| PVC T-shaped Shell | 63         |
| PVC T-shaped Shell | 75         |
| PVC T-shaped Shell | 90         |
| PVC T-shaped Shell | 110        |
| PVC T-shaped Shell | 125        |
| PVC T-shaped Shell | 160        |

| Туре                       | Diameter Ø  |
|----------------------------|-------------|
| PVC T-shaped Reducer Shell | 63*50*63    |
| PVC T-shaped Reducer Shell | 63*63*50    |
| PVC T-shaped Reducer Shell | 75*50*75    |
| PVC T-shaped Reducer Shell | 75*75*50    |
| PVC T-shaped Reducer Shell | 75*63*75    |
| PVC T-shaped Reducer Shell | 75*75*63    |
| PVC T-shaped Reducer Shell | 90*50*90    |
| PVC T-shaped Reducer Shell | 90*90*50    |
| PVC T-shaped Reducer Shell | 90*63*90    |
| PVC T-shaped Reducer Shell | 90*90*63    |
| PVC T-shaped Reducer Shell | 90*75*90    |
| PVC T-shaped Reducer Shell | 90*90*75    |
| PVC T-shaped Reducer Shell | 110*63*110  |
| PVC T-shaped Reducer Shell | 110*110*63  |
| PVC T-shaped Reducer Shell | 110*75*110  |
| PVC T-shaped Reducer Shell | 110*90*100  |
| PVC T-shaped Reducer Shell | 125*63*125  |
| PVC T-shaped Reducer Shell | 125*75*125  |
| PVC T-shaped Reducer Shell | 125*90*125  |
| PVC T-shaped Reducer Shell | 125*110*125 |
| PVC T-shaped Reducer Shell | 160*90*125  |
| PVC T-shaped Reducer Shell | 160*110*160 |
| PVC T-shaped Reducer Shell | 160*125*160 |