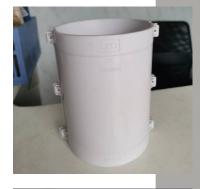

| Туре                    | Diameter Ø |
|-------------------------|------------|
| PVC Straight Muff Shell | 50         |
| PVC Straight Muff Shell | 63         |
| PVC Straight Muff Shell | 75         |
| PVC Straight Muff Shell | 90         |
| PVC Straight Muff Shell | 110        |
| PVC Straight Muff Shell | 125        |
| PVC Straight Muff Shell | 160        |