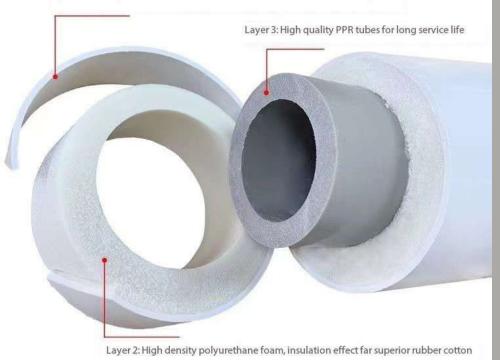

PVC-Pipe Compressed Polyurethane layer PPR-Pipe

TERRA PRE-INSULATED PIPE SYSTEM IS A COMPREHENSIVE SOLUTION FOR CONNECTING YOUR HEAT PUMP AND OUTDOOR PLUMBING. WE OFFER PPR PIPES ENCLOSED WITHIN A PVG PIPE, WITH A LAYER OF COMPRESSED POLY-URETHANE INSULATION IN BETWEEN. THIS INSULATION SERVES TO PREVENT CONDENSATION ON THE PIPE, WHILE THE PVG LAYER ADDS RIGIDITY AND PROTECTS THE INSULATION LAYER. PVG SHELLS ARE ALSO PROVIDED TO EN-SURE PROPER INSULATION FOR FITTINGS.

### Internal structure diagram of PPR thermoplastic pipe

Three layers of protective insulation, more than 5 times better than rubber and plastic cotton insulation effect

Layer 1: PVC outer layer protection-anticorrosion, sunscreen, frost resistance and unbreakability