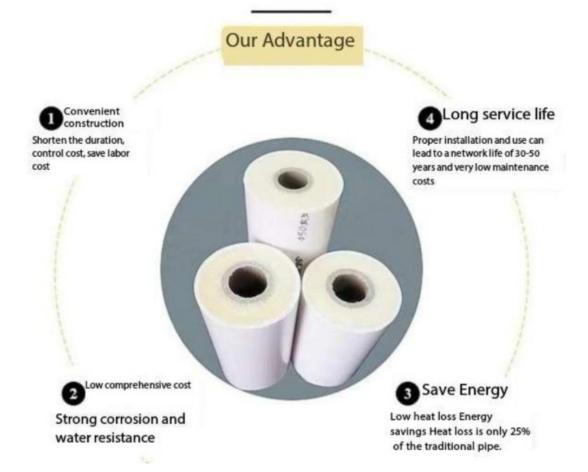

# PPR INSULATED

- INSULATION PERFORMANCE IS 4-9
  TIMES HIGHER THAN STANDARD
  PIPE INSULATION
- PIPES COME PRE-INSULATED SO
  THERE ARE NO INSULATION LABOR
  COSTS
- INSULATION THICKNESS IS
  CUSTOMIZABLE
- WE OFFER OUTER SHELLS FOR INSULATING THE PIPE FITTINGS

TERRA PRE-INSULATED PIPE SYSTEM IS A COMPREHENSIVE SOLUTION FOR CONNECTING YOUR HEAT PUMP AND OUTDOOR PLUMBING. WE OFFER PPR PIPES ENCLOSED WITHIN A PVG PIPE, WITH A LAYER OF COMPRESSED POLY-URETHANE INSULATION IN BETWEEN. THIS INSULATION SERVES TO PREVENT CONDENSATION ON THE PIPE, WHILE THE PVG LAYER ADDS RIGIDITY AND PROTECTS THE INSULATION LAYER. PVG SHELLS ARE ALSO PROVIDED TO EN-SURE PROPER INSULATION FOR FITTINGS.