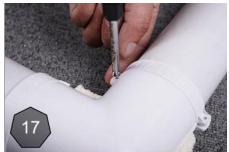

TERRA PRE-INSULATED PIPE SYSTEM IS A COMPREHENSIVE SOLUTION FOR CONNECTING YOUR HEAT PUMP AND OUTDOOR PLUMBING. WE OFFER PPR PIPES ENCLOSED WITHIN A PVG PIPE, WITH A LAYER OF COMPRESSED POLY-URETHANE INSULATION IN BETWEEN. THIS INSULATION SERVES TO PREVENT CONDENSATION ON THE PIPE, WHILE THE PVG LAYER ADDS RIGIDITY AND PROTECTS THE INSULATION LAYER. PVG SHELLS ARE ALSO PROVIDED TO EN-SURE PROPER INSULATION FOR FITTINGS.