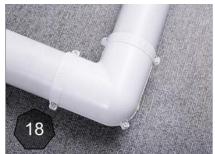

| Туре               | Diameter Ø |
|--------------------|------------|
| PVC 90 Elbow Shell | 50         |
| PVC 90 Elbow Shell | 63         |
| PVC 90 Elbow Shell | 75         |
| PVC 90 Elbow Shell | 90         |
| PVC 90 Elbow Shell | 110        |
| PVC 90 Elbow Shell | 125        |
| PVC 90 Elbow Shell | 160        |

| Туре               | Diameter Ø |
|--------------------|------------|
| PVC 45 Elbow Shell | 50*45      |
| PVC 45 Elbow Shell | 63*45      |
| PVC 45 Elbow Shell | 75*45      |
| PVC 45 Elbow Shell | 90*45      |
| PVC 45 Elbow Shell | 110*45     |
| PVC 45 Elbow Shell | 125*45     |
| PVC 45 Elbow Shell | 160*45     |