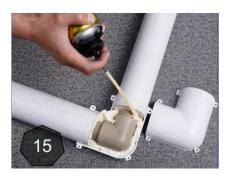

TERRA PRE-INSULATED PIPE SYSTEM IS A COMPREHENSIVE SOLUTION FOR CONNECTING YOUR HEAT PUMP AND OUTDOOR PLUMBING. WE OFFER PPR PIPES ENCLOSED WITHIN A PVG PIPE, WITH A LAYER OF COMPRESSED POLY-URETHANE INSULATION IN BETWEEN. THIS INSULATION SERVES TO PREVENT CONDENSATION ON THE PIPE, WHILE THE PVG LAYER ADDS RIGIDITY AND PROTECTS THE INSULATION LAYER. PVG SHELLS ARE ALSO PROVIDED TO EN-SURE PROPER INSULATION FOR FITTINGS.