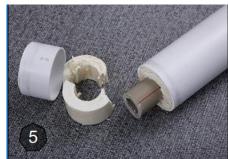

PVC-Pipe Compressed Polyurethane layer PPR-Pipe

TERRA PRE-INSULATED PIPE SYSTEM IS A COMPREHENSIVE SOLUTION FOR CONNECTING YOUR HEAT PUMP AND OUTDOOR PLUMBING. WE OFFER PPR PIPES ENCLOSED WITHIN A PVG PIPE, WITH A LAYER OF COMPRESSED POLY-URETHANE INSULATION IN BETWEEN. THIS INSULATION SERVES TO PREVENT CONDENSATION ON THE PIPE, WHILE THE PVG LAYER ADDS RIGIDITY AND PROTECTS THE INSULATION LAYER. PVG SHELLS ARE ALSO PROVIDED TO EN-SURE PROPER INSULATION FOR FITTINGS.

### Internal structure diagram of PPR thermoplastic pipe

Three layers of protective insulation, more than 5 times better than rubber and plastic cotton insulation effect

Layer 1: PVC outer layer protection-anticorrosion, sunscreen, frost resistance and unbreakability