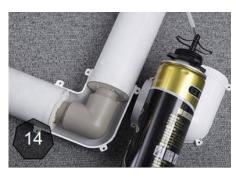

TERRA PRE-INSULATED PIPE SYSTEM IS A COMPREHENSIVE SOLUTION FOR CONNECTING YOUR HEAT PUMP AND OUTDOOR PLUMBING. WE OFFER PPR PIPES ENCLOSED WITHIN A PVG PIPE, WITH A LAYER OF COMPRESSED POLY-URETHANE INSULATION IN BETWEEN. THIS INSULATION SERVES TO PREVENT CONDENSATION ON THE PIPE, WHILE THE PVG LAYER ADDS RIGIDITY AND PROTECTS THE INSULATION LAYER. PVG SHELLS ARE ALSO PROVIDED TO EN-SURE PROPER INSULATION FOR FITTINGS.