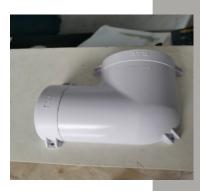

| Туре               | Diameter Ø |
|--------------------|------------|
| PVC 45 Elbow Shell | 50*45      |
| PVC 45 Elbow Shell | 63*45      |
| PVC 45 Elbow Shell | 75*45      |
| PVC 45 Elbow Shell | 90*45      |
| PVC 45 Elbow Shell | 110*45     |
| PVC 45 Elbow Shell | 125*45     |
| PVC 45 Elbow Shell | 160*45     |