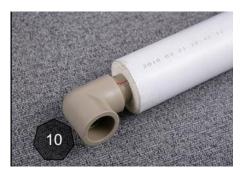

| Туре               | Diameter Ø |
|--------------------|------------|
| PVC 90 Elbow Shell | 50         |
| PVC 90 Elbow Shell | 63         |
| PVC 90 Elbow Shell | 75         |
| PVC 90 Elbow Shell | 90         |
| PVC 90 Elbow Shell | 110        |
| PVC 90 Elbow Shell | 125        |
| PVC 90 Elbow Shell | 160        |

| Туре               | Diameter Ø |
|--------------------|------------|
| PVC 45 Elbow Shell | 50*45      |
| PVC 45 Elbow Shell | 63*45      |
| PVC 45 Elbow Shell | 75*45      |
| PVC 45 Elbow Shell | 90*45      |
| PVC 45 Elbow Shell | 110*45     |
| PVC 45 Elbow Shell | 125*45     |
| PVC 45 Elbow Shell | 160*45     |