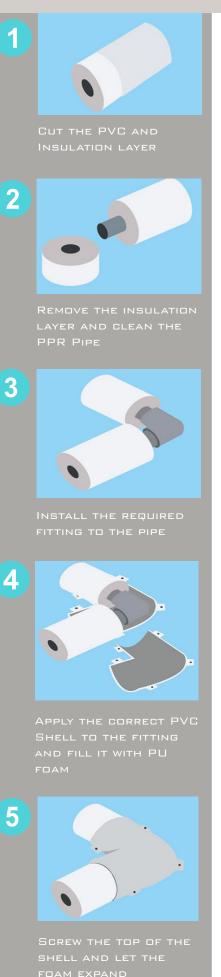

# PPR INSULATED

- INSULATION PERFORMANCE IS 4-9
  TIMES HIGHER THAN STANDARD
  PIPE INSULATION
- PIPES COME PRE-INSULATED SO
  THERE ARE NO INSULATION LABOR
  COSTS
- INSULATION THICKNESS IS
  CUSTOMIZABLE
- WE OFFER OUTER SHELLS FOR INSULATING THE PIPE FITTINGS

TERRA PRE-INSULATED PIPE SYSTEM IS A COMPREHENSIVE SOLUTION FOR CONNECTING YOUR HEAT PUMP AND OUTDOOR PLUMBING. WE OFFER PPR PIPES ENCLOSED WITHIN A PVG PIPE, WITH A LAYER OF COMPRESSED POLY-URETHANE INSULATION IN BETWEEN. THIS INSULATION SERVES TO PREVENT CONDENSATION ON THE PIPE, WHILE THE PVG LAYER ADDS RIGIDITY AND PROTECTS THE INSULATION LAYER. PVG SHELLS ARE ALSO PROVIDED TO EN-SURE PROPER INSULATION FOR FITTINGS.