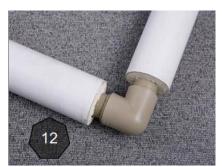

TERRA PRE-INSULATED PIPE SYSTEM IS A COMPREHENSIVE SOLUTION FOR CONNECTING YOUR HEAT PUMP AND OUTDOOR PLUMBING. WE OFFER PPR PIPES ENCLOSED WITHIN A PVG PIPE, WITH A LAYER OF COMPRESSED POLY-URETHANE INSULATION IN BETWEEN. THIS INSULATION SERVES TO PREVENT CONDENSATION ON THE PIPE, WHILE THE PVG LAYER ADDS RIGIDITY AND PROTECTS THE INSULATION LAYER. PVG SHELLS ARE ALSO PROVIDED TO EN-SURE PROPER INSULATION FOR FITTINGS.

| Туре               | Diameter Ø |
|--------------------|------------|
| PVC 90 Elbow Shell | 50         |
| PVC 90 Elbow Shell | 63         |
| PVC 90 Elbow Shell | 75         |
| PVC 90 Elbow Shell | 90         |
| PVC 90 Elbow Shell | 110        |
| PVC 90 Elbow Shell | 125        |
| PVC 90 Elbow Shell | 160        |