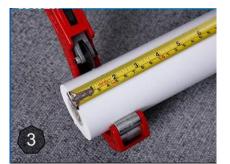

## TERRA PPR INSULATED PIPES - MANUAL

| Туре               | Diameter Ø | Length (m) | Insulation<br>Thickness |
|--------------------|------------|------------|-------------------------|
| Pre-insulated pipe | PRCR-20    | 4          | 50                      |
| Pre-insulated pipe | PRCR-25    | 4          | 50                      |
| Pre-insulated pipe | PRCR-32    | 4          | 63                      |
| Pre-insulated pipe | PRCR-40    | 4          | 75                      |
| Pre-insulated pipe | PRCR-50    | 4          | 90                      |
| Pre-insulated pipe | PRCR-63    | 4          | 110                     |
| Pre-insulated pipe | PRCR-75    | 4          | 125                     |
| Pre-insulated pipe | PRCR-90    | 4          | 160                     |
| Pre-insulated pipe | PRCR-110   | 4          | 160                     |
| Pre-insulated pipe | PRCR-160   | 4          | 250                     |