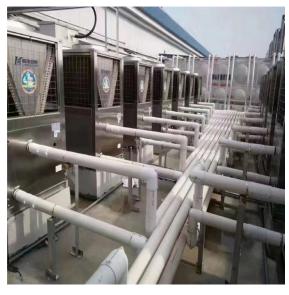

#### ONE OF THE MOST ENERGY-EFFICIENT METHODS OF TRANSPORTING WATER FOR HEATING OR COOLING APPLICATIONS OVER LONG DISTANCES UNDERGROUND.

PRE-INSULATED PP-R PIPE SYSTEM FOR HEATING, COOLING AND OUTDOOR PLUMBING INCLUDES A COMPLETE RANGE OF PRE-INSULATED FITTINGS AND PIPES.

TERRA PRE-INSULATED PIPE SYSTEM IS A COMPREHENSIVE SOLUTION FOR CONNECTING YOUR HEAT PUMP AND OUTDOOR PLUMBING. WE OFFER PPR PIPES ENCLOSED WITHIN A PVG PIPE, WITH A LAYER OF COMPRESSED POLY-URETHANE INSULATION IN BETWEEN. THIS INSULATION SERVES TO PREVENT CONDENSATION ON THE PIPE, WHILE THE PVG LAYER ADDS RIGIDITY AND PROTECTS THE INSULATION LAYER. PVG SHELLS ARE ALSO PROVIDED TO EN-SURE PROPER INSULATION FOR FITTINGS.