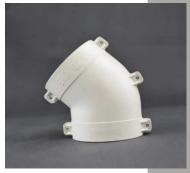

| Туре               | Diameter Ø |
|--------------------|------------|
| PVC 45 Elbow Shell | 50*45      |
| PVC 45 Elbow Shell | 63*45      |
| PVC 45 Elbow Shell | 75*45      |
| PVC 45 Elbow Shell | 90*45      |
| PVC 45 Elbow Shell | 110*45     |
| PVC 45 Elbow Shell | 125*45     |
| PVC 45 Elbow Shell | 160*45     |