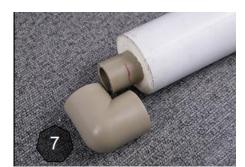

| Туре               | Diameter Ø |
|--------------------|------------|
| PVC 90 Elbow Shell | 50         |
| PVC 90 Elbow Shell | 63         |
| PVC 90 Elbow Shell | 75         |
| PVC 90 Elbow Shell | 90         |
| PVC 90 Elbow Shell | 110        |
| PVC 90 Elbow Shell | 125        |
| PVC 90 Elbow Shell | 160        |

| Туре               | Diameter Ø |
|--------------------|------------|
| PVC 45 Elbow Shell | 50*45      |
| PVC 45 Elbow Shell | 63*45      |
| PVC 45 Elbow Shell | 75*45      |
| PVC 45 Elbow Shell | 90*45      |
| PVC 45 Elbow Shell | 110*45     |
| PVC 45 Elbow Shell | 125*45     |
| PVC 45 Elbow Shell | 160*45     |