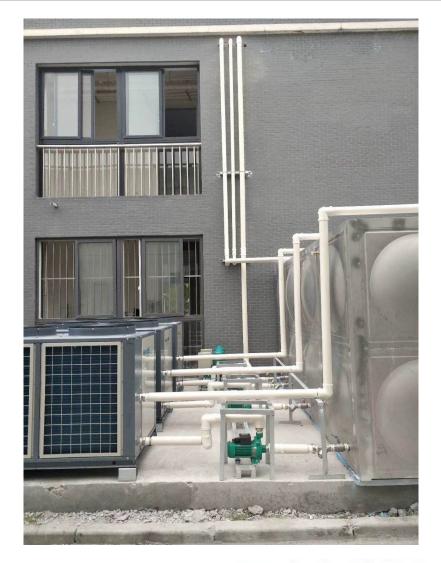

#### ONE OF THE MOST ENERGY-EFFICIENT METHODS OF TRANSPORTING WATER FOR HEATING OR COOLING APPLICATIONS OVER LONG DISTANCES UNDERGROUND.

PRE-INSULATED PP-R PIPE SYSTEM FOR HEATING, COOLING AND OUTDOOR PLUMBING INCLUDES A COMPLETE RANGE OF PRE-INSULATED FITTINGS AND PIPES.

TERRA PRE-INSULATED PIPE SYSTEM IS A COMPREHENSIVE SOLUTION FOR CONNECTING YOUR HEAT PUMP AND OUTDOOR PLUMBING. WE OFFER PPR PIPES ENCLOSED WITHIN A PVG PIPE, WITH A LAYER OF COMPRESSED POLY-URETHANE INSULATION IN BETWEEN. THIS INSULATION SERVES TO PREVENT CONDENSATION ON THE PIPE, WHILE THE PVG LAYER ADDS RIGIDITY AND PROTECTS THE INSULATION LAYER. PVG SHELLS ARE ALSO PROVIDED TO EN-SURE PROPER INSULATION FOR FITTINGS.