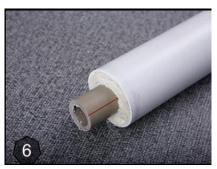

PVC-Pipe Compressed Polyurethane layer PPR-Pipe

TERRA PRE-INSULATED PIPE SYSTEM IS A COMPREHENSIVE SOLUTION FOR CONNECTING YOUR HEAT PUMP AND OUTDOOR PLUMBING. WE OFFER PPR PIPES ENCLOSED WITHIN A PVG PIPE, WITH A LAYER OF COMPRESSED POLY-URETHANE INSULATION IN BETWEEN. THIS INSULATION SERVES TO PREVENT CONDENSATION ON THE PIPE, WHILE THE PVG LAYER ADDS RIGIDITY AND PROTECTS THE INSULATION LAYER. PVG SHELLS ARE ALSO PROVIDED TO EN-SURE PROPER INSULATION FOR FITTINGS.

### Internal structure diagram of PPR thermoplastic pipe

Three layers of protective insulation, more than 5 times better than rubber and plastic cotton insulation effect

Layer 1: PVC outer layer protection-anticorrosion, sunscreen, frost resistance and unbreakability