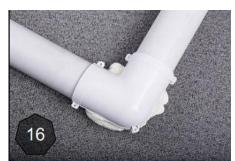

| Туре               | Diameter Ø |
|--------------------|------------|
| PVC 90 Elbow Shell | 50         |
| PVC 90 Elbow Shell | 63         |
| PVC 90 Elbow Shell | 75         |
| PVC 90 Elbow Shell | 90         |
| PVC 90 Elbow Shell | 110        |
| PVC 90 Elbow Shell | 125        |
| PVC 90 Elbow Shell | 160        |

| Туре               | Diameter Ø |
|--------------------|------------|
| PVC 45 Elbow Shell | 50*45      |
| PVC 45 Elbow Shell | 63*45      |
| PVC 45 Elbow Shell | 75*45      |
| PVC 45 Elbow Shell | 90*45      |
| PVC 45 Elbow Shell | 110*45     |
| PVC 45 Elbow Shell | 125*45     |
| PVC 45 Elbow Shell | 160*45     |