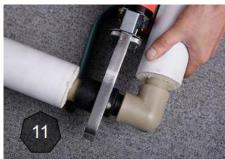

TERRA PRE-INSULATED PIPE SYSTEM IS A COMPREHENSIVE SOLUTION FOR CONNECTING YOUR HEAT PUMP AND OUTDOOR PLUMBING. WE OFFER PPR PIPES ENCLOSED WITHIN A PVG PIPE, WITH A LAYER OF COMPRESSED POLY-URETHANE INSULATION IN BETWEEN. THIS INSULATION SERVES TO PREVENT CONDENSATION ON THE PIPE, WHILE THE PVG LAYER ADDS RIGIDITY AND PROTECTS THE INSULATION LAYER. PVG SHELLS ARE ALSO PROVIDED TO EN-SURE PROPER INSULATION FOR FITTINGS.